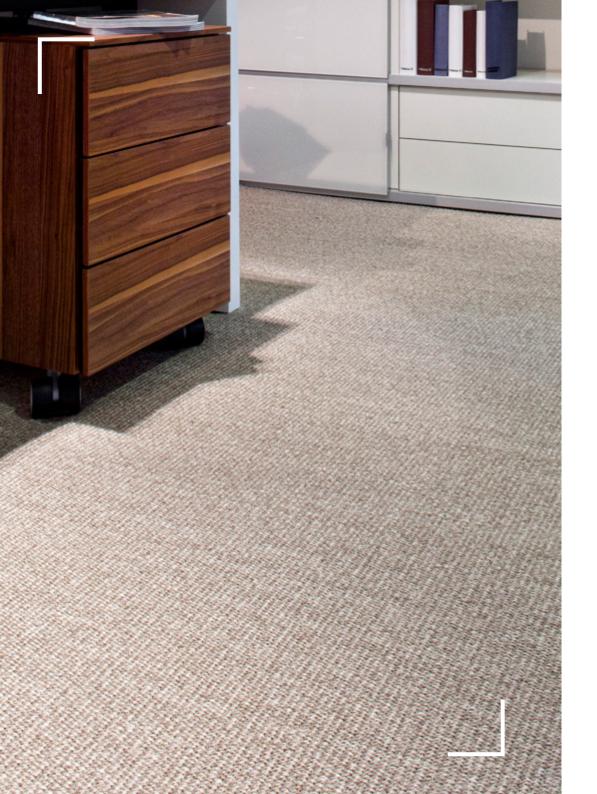

# **URBAN PLUS**

100% NATURAL SISAL

#### Advantages

Smart solution & ideal for high traffic areas. Treatment with an innovative stain resistant & fire-retardant technology that works deep at fibre level.

Elegant weave structure in six warm colours:

| 2218/21 <b>4+5M</b> | 2213/21 | 4+5M | 2214/21 | 4+5M |
|---------------------|---------|------|---------|------|
| 2215/21 <b>4+5M</b> | 2216/21 | 4+5M | 2217/21 | 4+5M |

The **creativity** in the appearance, structure and colours, as well as the **quality**, thanks to the industrial mastery and the continuous control of all steps, make Tasibel the **specialist in natural floorcoverings**.